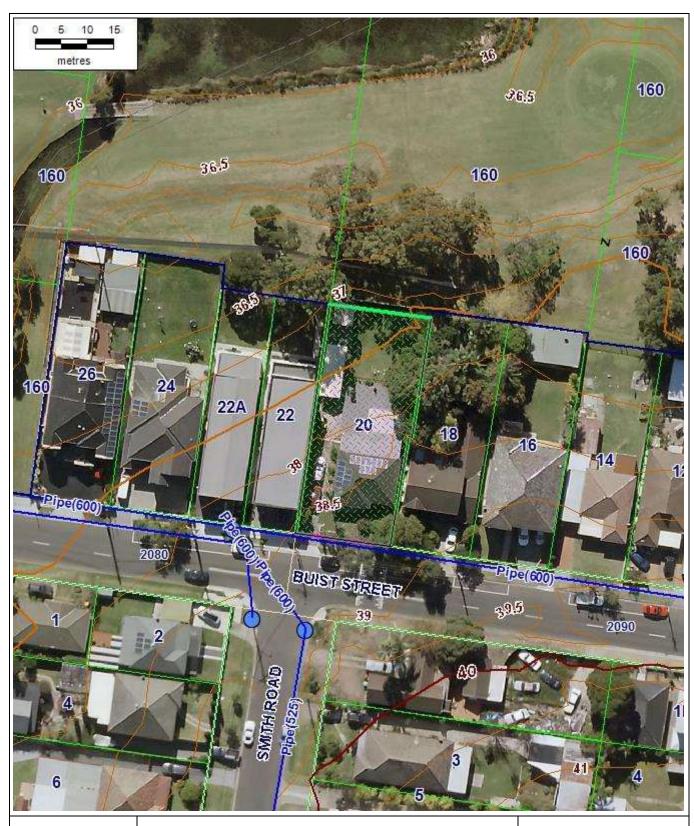

## 20 Buist Street, Yagoona

Aerial Map

**DISCLAIMER:** COUNCIL EXPRESSLY DISCLAIMS ALL LIABILITY FOR ERRORS OR OMISSIONS.

THIS PLAN HAS NO LEGAL STANDING

## Legend

Suburb Sydney Water Stormwater Drains MD Stormwater Pits MD Contour Major 5m Contour Intermediate 2.5m Contour Minor 0.5m \_25cm Contour Interval (Major) \_25cm Contour Interval (Basic) \_25cm Contour Interval (Minor) Parcel Parcel Associate Parcel Vinculum Jetty Easements **Road Boundaries** Aerial Photo 14052019 **Road Names** Airport Internal Road Water Boundary