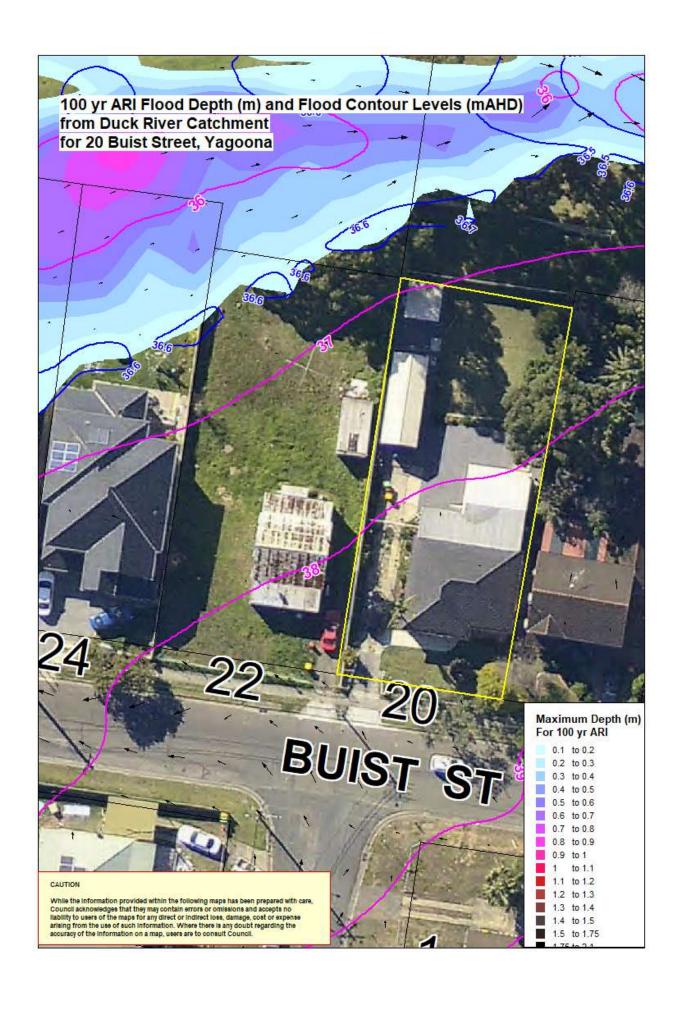

The site may be subject to stormwater inundation from this overland flowpath during large storm events. Refer to the attached "100 Year ARI Flood Extent and PMF Maps from Duck River Catchment Study" showing the flood contours to m AHD\*\*..

The site is not affected by 100 year ARI Flooding.

The proposed development including floor levels, shall comply with the development controls specified in Part B12 Schedule 5, of Bankstown's Development Control Plan 2015 - Catchments Affected by Stormwater Flooding.