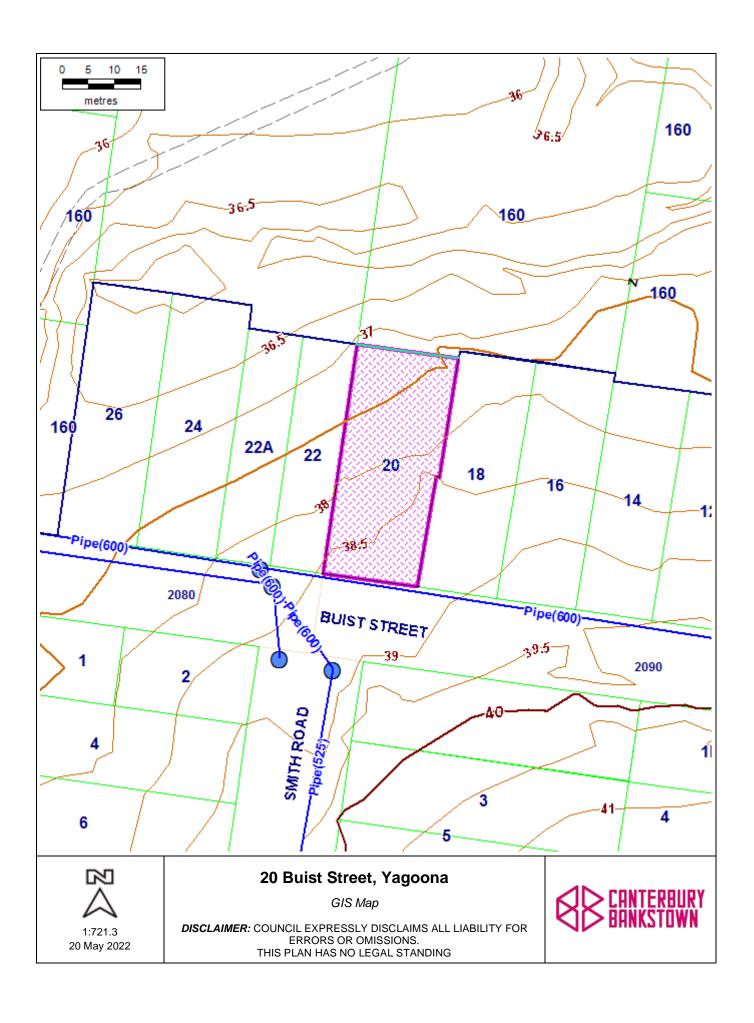

## STORMWATER SYSTEM REPORT 20 Buist Street, YAGOONA NSW 2199

Date: 20-May-2022

Ref: WP-SIA-1087/2022

Development type: Dual Occupancy & Granny Flat

NO FLOOD/OVERLAND FLOW STUDY REQUIRED

The site is not affected by Council stormwater systems.

## 20 Buist Street, Yagoona

Aerial Map

**DISCLAIMER:** COUNCIL EXPRESSLY DISCLAIMS ALL LIABILITY FOR ERRORS OR OMISSIONS.

THIS PLAN HAS NO LEGAL STANDING

## Legend

Suburb Sydney Water Stormwater Drains MD Stormwater Pits MD Contour Major 5m Contour Intermediate 2.5m Contour Minor 0.5m \_25cm Contour Interval (Major) \_25cm Contour Interval (Basic) \_25cm Contour Interval (Minor) Parcel Parcel Associate Parcel Vinculum Jetty Easements **Road Boundaries** Aerial Photo 14052019 **Road Names** Airport Internal Road Water Boundary