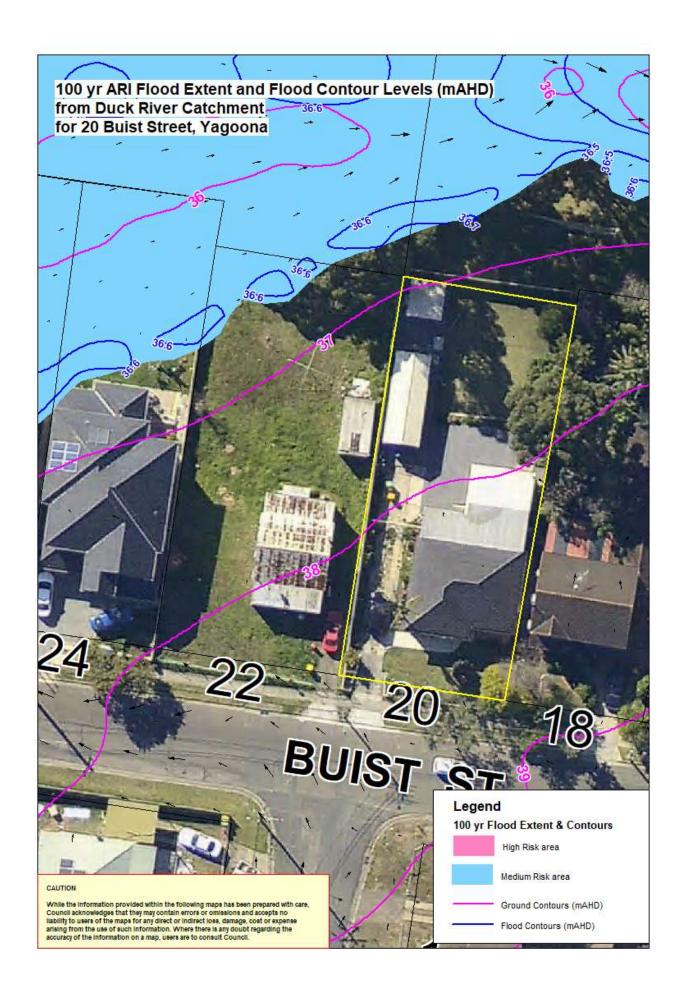

The site may be subject to stormwater inundation from this overland flowpath during large storm events. Refer to the attached "100 Year ARI Flood Extent and PMF Maps from Duck River Catchment Study" showing the flood contours to m AHD\*\*..

The site is not affected by 100 year ARI Flooding.

The proposed development including floor levels, shall comply with the development controls specified in Part B12 Schedule 5, of Bankstown's Development Control Plan 2015 - Catchments Affected by Stormwater Flooding.