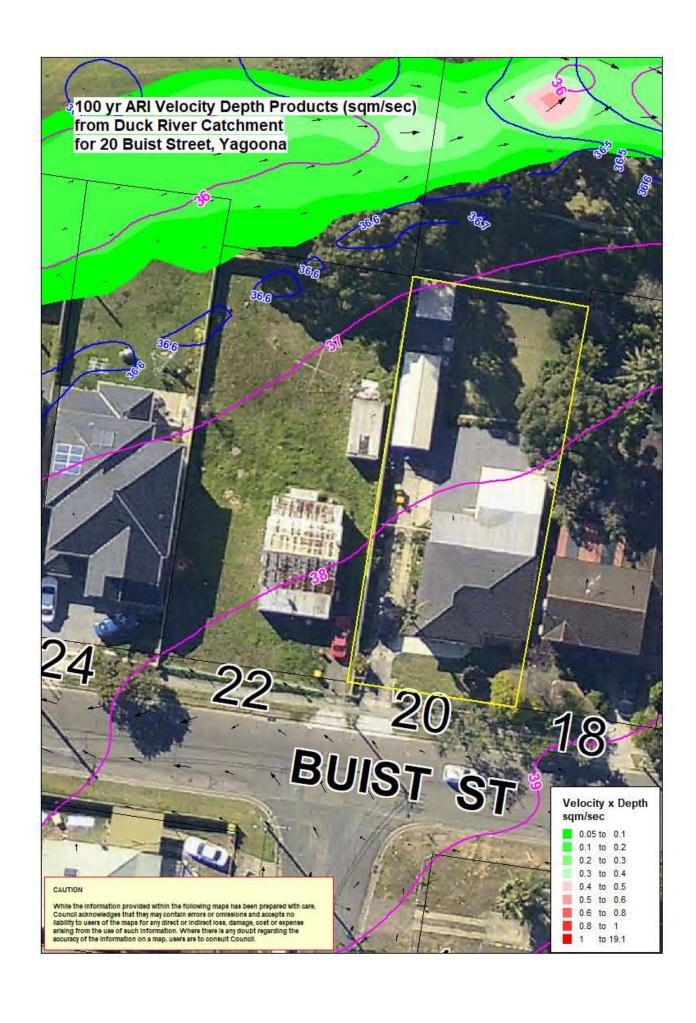

The site may be subject to stormwater inundation from this overland flowpath during large storm events. Refer to the attached "100 Year ARI Flood Extent and PMF Maps from Duck River Catchment Study" showing the flood contours to m AHD\*\*..

The site is not affected by 100 year ARI Flooding.

The proposed development including floor levels, shall comply with the development controls specified in Part B12 Schedule 5, of Bankstown's Development Control Plan 2015 - Catchments Affected by Stormwater Flooding.