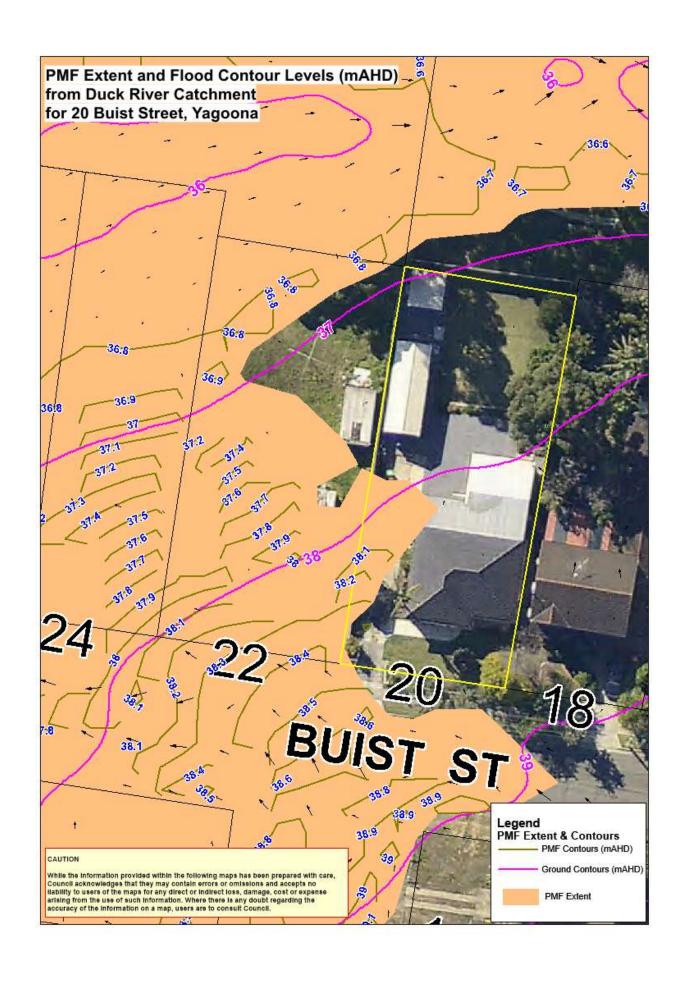

The site may be subject to stormwater inundation from this overland flowpath during large storm events. Refer to the attached "100 Year ARI Flood Extent and PMF Maps from Duck River Catchment Study" showing the flood contours to m AHD\*\*..

PMF Probable Maximum Flood

Pushpa Goonetilleke ENGINEER